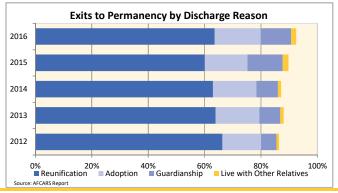

22.0  | 5.0   | 17.5  | 28.1  | 6.7   | 3.8   | 18.3  | 7.6   | -15.4%  |
| Runaway                                        | 1.8%  | 3.9%  | 2.4%  | 0.8%  | 0.4%  | 0.5%  | 3.0%  | 1.6%  | 1.1%  | 1.8%  | 2.1%  | 1.3%  | 1.2%  | 1.0%  | 0.7%  | -35.5%  |
| (number of months until running away)          | 12.5  | 16.3  | 4.8   | 8.3   | 14.7  | 14.9  | 22.0  | 35.2  | 13.2  | 13.1  | 14.1  | 15.5  | 10.3  | 10.0  | 11.2  | -17.3%  |
| Death of Child                                 | 0.1%  | 0.1%  | 0.1%  | 0.2%  | 0.3%  | 0.2%  | 0.0%  | 0.1%  | 0.1%  | 0.2%  | 0.1%  | 0.1%  | 0.1%  | 0.1%  | 0.1%  | 24.1%   |
| (number of months until death of a child)      | 0.5   | 22.4  | 4.7   | 21.3  | 23.5  | 11.9  | 0.0   | 59.1  | 30.9  | 12.5  | 10.8  | 4.9   | 15.9  | 15.0  | 13.2  | 3350.0% |





### **FOSTER CARE - REMAINING IN CARE**

Data on children remaining in foster care provides information on children who did not leave foster care during the year but are still in foster care on the last day of the federal fiscal year. This data includes all children in foster care on September 30. Some of these children may have just entered foster care days prior to the end of the fiscal year and others may have been in foster care for many years.

| County | Urban                                                                                                                 | State