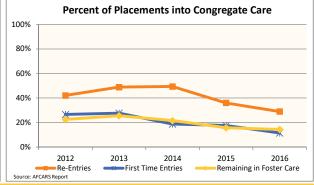

## **FOSTER CARE - RE-ENTRIES**

Data on re-entries provides information on children who come back into foster care because of new or continuing challenges at home. Some children experience numerous foster care episodes or cycle in and out of the system. Others can experience large spans of time between foster care episodes, which is why the age of children who re-enter is typically older.

| ,                                                               |                                    | 2012               |                    |                     | 2013               |                    |                       | 2014               |                    |                    | 2015               |                    | ,, ,               | 2016               |                    | County % Change         |
|-----------------------------------------------------------------|------------------------------------|--------------------|--------------------|---------------------|--------------------|--------------------|-----------------------|--------------------|--------------------|--------------------|--------------------|--------------------|--------------------|--------------------|--------------------|-------------------------|
| Indicator                                                       | County                             | Urban              | State              | County              | Urban              | State              | County                | Urban              | State              | County             | Urban              | State              | County             | Urban              | State              | 2012 to 2016            |
| Children Re-Entering Foster Care                                | County                             | Ulbali             | State              | County              | Ulbali             | State              | County                | Ulbali             | State              | County             | Ulbali             | State              | County             | Ulbali             | State              | 2012 (0 2010            |
| Re-Entries During the Yea                                       | r 335                              | 1,803              | 2,775              | 311                 | 1,690              | 2,608              | 338                   | 1,830              | 2,772              | 316                | 1,689              | 2,544              | 262                | 1,597              | 2,485              | -21.8%                  |
| Re-Entries as Percent of All Entrie                             |                                    | 31.3%              | 28.3%              | 28.7%               | 30.3%              | 28.0%              | 31.1%                 | 29.1%              | 26.7%              | 30.4%              | 26.7%              | 2,544              | 25.6%              | 26.0%              | 23.5%              | -21.0%<br>-7.1%         |
| Re-Entitles as Fercent of All Entitle                           | 27.070                             | 31.3%              | 20.370             | 20.170              | 30.3%              | 20.070             | 31.170                | 29.170             | 20.770             | 30.4%              | 20.770             | 24.5%              | 25.0%              | 20.076             | 23.370             | -1.170                  |
| By Age                                                          |                                    |                    |                    |                     |                    |                    |                       |                    |                    |                    |                    |                    |                    |                    |                    |                         |
| 0-2                                                             | 12.5%                              | 8.0%               | 8.5%               | 11.9%               | 6.4%               | 6.6%               | 10.7%                 | 7.9%               | 8.2%               | 12.0%              | 10.7%              | 10.8%              | 16.8%              | 12.0%              | 11.2%              | 34.0%                   |
| 3-5                                                             | 7.5%                               | 7.2%               | 9.5%               | 10.3%               | 7.0%               | 7.8%               | 10.7%                 | 8.4%               | 9.2%               | 12.0%              | 10.2%              | 11.4%              | 8.0%               | 9.4%               | 9.7%               | 7.4%                    |
| 6-8                                                             | 10.7%                              | 5.5%               | 6.5%               | 8.7%                | 7.2%               | 7.4%               | 8.9%                  | 8.3%               | 8.8%               | 14.9%              | 9.0%               | 9.0%               | 9.5%               | 9.8%               | 10.1%              | -11.2%                  |
| 9-11                                                            | 6.3%                               | 7.2%               | 7.4%               | 5.5%                | 6.6%               | 6.3%               | 5.9%                  | 6.8%               | 7.5%               | 8.5%               | 7.7%               | 7.9%               | 9.5%               | 9.1%               | 9.6%               | 52.2%                   |
| 12-14                                                           | 19.4%                              | 22.4%              | 21.7%              | 14.1%               | 18.3%              | 18.4%              | 14.5%                 | 17.5%              | 17.1%              | 14.9%              | 17.1%              | 16.5%              | 15.6%              | 18.8%              | 18.5%              | -19.3%                  |
| 15-17                                                           | 41.5%                              | 46.5%              | 44.1%              | 43.1%               | 47.8%              | 46.3%              | 42.9%                 | 45.1%              | 43.7%              | 32.0%              | 39.0%              | 38.2%              | 35.9%              | 36.7%              | 36.4%              | -13.5%                  |
| 18-20                                                           | 2.1%                               | 3.3%               | 2.5%               | 6.4%                | 6.7%               | 7.1%               | 6.5%                  | 6.1%               | 5.7%               | 5.7%               | 6.4%               | 6.3%               | 4.6%               | 4.2%               | 4.5%               | 119.2%                  |
| Infants (age 0-1)                                               | 7.5%                               | 4.8%               | 4.9%               | 7.7%                | 3.6%               | 3.8%               | 8.3%                  | 5.2%               | 5.2%               | 7.6%               | 6.5%               | 6.5%               | 11.8%              | 8.0%               | 7.4%               | 58.5%                   |
| Youth (age 13+)                                                 | 59.7%                              | 68.1%              | 64.3%              | 60.5%               | 69.5%              | 68.6%              | 61.5%                 | 65.6%              | 63.5%              | 51.3%              | 59.6%              | 57.9%              | 54.2%              | 55.5%              | 55.3%              | -9.2%                   |
|                                                                 |                                    |                    | 1                  |                     |                    |                    |                       |                    |                    |                    |                    |                    |                    |                    |                    |                         |
| By Race and Ethnicity                                           | 04.00/                             | 40.40/             | 05.70/             | 44.00/              | 40.00/             | 04.00/             | 04.00/                | 40.00/             | 25.00/             | 40.70/             | 47.00/             | 04.70/             | 20.00/             | 00.00/             | 20.50/             | FO 00/                  |
| Non-Hispanic White<br>Non-Hispanic Black or African American    | 21.8%<br>65.1%                     | 18.1%<br>60.7%     | 35.7%<br>45.5%     | 11.6%<br>39.5%      | 16.9%<br>59.4%     | 34.3%<br>44.2%     | 21.6%<br>45.3%        | 19.6%<br>58.4%     | 35.8%<br>43.3%     | 12.7%<br>33.2%     | 17.8%<br>54.0%     | 34.7%<br>40.4%     | 32.8%<br>46.9%     | 23.0%<br>54.9%     | 39.5%<br>40.1%     | 50.6%<br>-27.9%         |
| Non-Hispanic Black of Affician Affician Non-Hispanic Other Race | 10.4%                              | 6.0%               | 45.5%              | 47.9%               | 9.3%               | 6.7%               | 26.6%                 | 5.4%               | 43.3%              | 51.3%              | 10.8%              | 7.8%               | 14.5%              | 4.4%               | 3.1%               | -27.9%<br>38.8%         |
| Non-Hispanic Two or More Races                                  | 2.4%                               | 2.9%               | 3.3%               | 0.6%                | 2.7%               | 3.4%               | 3.3%                  | 3.4%               | 4.1%               | 2.2%               | 4.1%               | 4.9%               | 4.2%               | 4.4%               | 5.8%               | 75.8%                   |
| Hispanic or Latino                                              | 0.3%                               | 12.3%              | 11.3%              | 0.3%                | 11.7%              | 11.4%              | 3.3%                  | 12.8%              | 12.2%              | 0.6%               | 13.2%              | 12.2%              | 1.5%               | 13.0%              | 11.6%              | 411.5%                  |
| r nopulio or Eduno                                              | 0.070                              | 12.070             | 11.070             | 0.070               | 11.770             | 11.770             | 0.070                 | 12.070             | 12.270             | 0.070              | 10.270             | 12.270             | 1.070              | 10.070             | 11.070             | 711.070                 |
| By Gender                                                       |                                    |                    |                    |                     |                    |                    |                       |                    |                    | 1                  |                    |                    |                    |                    |                    |                         |
| Male                                                            | 47.8%                              | 44.3%              | 47.6%              | 47.6%               | 45.7%              | 48.1%              | 48.5%                 | 49.0%              | 50.6%              | 54.7%              | 49.3%              | 50.5%              | 47.3%              | 48.8%              | 50.3%              | -0.9%                   |
| Female                                                          | 52.2%                              | 55.7%              | 52.4%              | 52.4%               | 54.3%              | 51.9%              | 51.5%                 | 51.0%              | 49.4%              | 45.3%              | 50.7%              | 49.5%              | 52.7%              | 51.2%              | 49.7%              | 0.8%                    |
|                                                                 |                                    |                    |                    |                     |                    |                    |                       |                    |                    |                    |                    |                    |                    |                    |                    |                         |
| By Placement Setting at Re-Entry                                |                                    |                    |                    |                     |                    |                    |                       |                    |                    |                    |                    |                    |                    |                    |                    |                         |
| Family Setting                                                  |                                    | 48.0%              | 50.5%              | 50.5%               | 46.9%              | 48.5%              | 46.7%                 | 53.1%              | 53.7%              | 60.8%              | 57.3%              | 58.0%              | 68.3%              | 62.9%              | 61.7%              | 18.6%                   |
| Pre-adoptive Home                                               | 0.3%                               | 0.6%               | 0.4%               | 1.0%                | 0.3%               | 0.2%               | 0.3%                  | 0.2%               | 0.2%               | 0.3%               | 0.9%               | 0.6%               | 3.1%               | 1.1%               | 0.7%               | 922.9%                  |
| Foster Family Home – Relative                                   | 22.4%                              | 17.7%              | 16.5%              | 22.8%               | 17.9%              | 14.9%              | 28.7%                 | 22.6%              | 20.2%              | 37.7%              | 28.7%              | 24.3%              | 47.7%              | 31.1%              | 26.3%              | 113.1%                  |
| Foster Family Home – Non-Relative                               | 34.9%                              | 29.7%              | 33.5%              | 26.7%               | 28.7%              | 33.3%              | 17.8%                 | 30.3%              | 33.3%              | 22.8%              | 27.7%              | 33.1%              | 17.6%              | 30.7%              | 34.6%              | -49.7%                  |
| Congregate Care Setting Group Home                              | <b>42.1%</b> 33.7%                 | <b>46.9%</b> 23.5% | <b>45.3%</b> 26.0% | <b>48.9%</b> 38.9%  | <b>45.0%</b> 23.9% | <b>44.4%</b> 26.7% | <b>49.4%</b><br>41.4% | <b>39.9%</b> 20.8% | <b>40.6%</b> 24.8% | <b>36.1%</b> 28.8% | <b>37.0%</b> 19.2% | <b>37.1%</b> 22.3% | <b>29.0%</b> 20.2% | <b>32.0%</b> 15.5% | <b>34.0%</b> 19.3% | <b>-31.1%</b><br>-40.0% |
| Institution                                                     | 8.4%                               | 23.5%              | 19.2%              | 10.0%               | 21.1%              | 17.7%              | 8.0%                  | 19.1%              | 15.9%              | 7.3%               | 17.8%              | 14.8%              | 8.8%               | 16.5%              | 14.8%              | 5.0%                    |
| Supervised Independent Living                                   |                                    | 1.1%               | 0.8%               | 0.6%                | 1.5%               | 1.6%               | 3.8%                  | 2.1%               | 1.6%               | 3.2%               | 2.0%               | 1.7%               | 2.3%               | 1.3%               | 1.3%               | 667.2%                  |
| Runawa                                                          | , I                                | 3.4%               | 2.5%               | 0.0%                | 6.2%               | 4.3%               | 0.0%                  | 4.7%               | 3.3%               | 0.0%               | 3.4%               | 2.4%               | 0.4%               | 3.5%               | 2.5%               | -                       |
| Trial Home Vis                                                  |                                    | 0.6%               | 1.0%               | 0.0%                | 0.4%               | 1.2%               | 0.0%                  | 0.2%               | 0.8%               | 0.0%               | 0.3%               | 0.8%               | 0.0%               | 0.3%               | 0.5%               | _                       |
|                                                                 |                                    |                    |                    |                     | 41170              |                    |                       | 0/0                |                    |                    |                    |                    |                    |                    |                    |                         |
|                                                                 | _                                  | ntries int         |                    |                     |                    |                    |                       |                    | Per                | cent of Cl         |                    | -                  |                    | ng                 |                    |                         |
| 50%                                                             | by Age G                           | roup and           | rear of            | Re-Entry            |                    |                    |                       | 1                  |                    | at Ke-Er           | try to Fo          | ster Care          | 2, 2016            |                    |                    |                         |
| 45%                                                             |                                    |                    |                    |                     |                    |                    |                       |                    |                    |                    |                    |                    |                    |                    |                    |                         |
| 40%                                                             |                                    |                    | County             |                     |                    |                    |                       |                    |                    |                    |                    |                    |                    |                    |                    |                         |
| 35%                                                             |                                    |                    | -                  |                     |                    |                    |                       |                    |                    |                    |                    |                    |                    |                    |                    |                         |
| 30%                                                             |                                    |                    |                    |                     |                    |                    |                       |                    |                    |                    |                    |                    |                    |                    |                    |                         |
| 25%                                                             |                                    |                    |                    |                     | <b>→</b>           | -2013              |                       | Urban              |                    |                    |                    |                    |                    |                    |                    |                         |
| 20%                                                             |                                    |                    |                    |                     |                    | -2014              |                       | -                  |                    |                    |                    |                    |                    |                    |                    |                         |
| 15%                                                             | ***                                |                    |                    |                     |                    | 2015               |                       | C1                 |                    |                    |                    |                    |                    |                    |                    |                         |
| 10%                                                             |                                    |                    |                    |                     |                    | <b>—</b> 2015      |                       | State              |                    |                    |                    |                    |                    |                    |                    |                         |
| 5%                                                              |                                    | +                  |                    |                     |                    |                    |                       |                    |                    |                    |                    |                    |                    |                    |                    |                         |
| 0%                                                              |                                    | 0%                 |                    | 20%<br>mily Setting | 40%                | 609<br>p Home      |                       | 80%                | 100%               |                    |                    |                    |                    |                    |                    |                         |
|                                                                 | 0-2 3-5 6-8 9-11 12-14 15-17 18-20 |                    |                    |                     |                    |                    |                       |                    |                    |                    |                    |                    | Institution        | on, ■Ot            | ner                |                         |
| Source: AFCARS Report                                           |                                    |                    |                    |                     |                    |                    |                       | Source: AFCAR      | S Report           |                    |                    | Congreg            | ate Care           |                    |                    |                         |