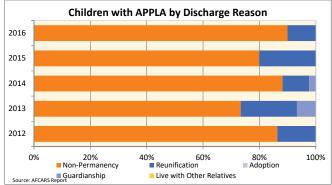

er of months until death of a child)                | 0.0                | 42.0                | 42.0                | 0.0                | 32.4                | 92.4                | 0.0                | 0.0                | 129.0                | 0.0                | 0.0                | 9.0                | 0.0                | 0.0                | 143.1                | <u>-</u>        |
| Foster Car                                               | ra Childra         | n by Ma             | t Pacant            | Caco Dla           | n Goal              |                     |                    |                    | Chil                 | ldran wit          | h A DDI A          | hy Diach           | araa Baa           |                    |                      |                 |





# **State of Child Welfare 2017**

# Allegheny (Urban)

## **FOSTER CARE - EXITS**

Data on foster care exits provides information on children who left foster care during the federal fiscal year, where they went when they left and how long their most recent episode of foster care was. A paramount goal of the foster care system is to ensure every child has the lifelong support of a permanent family.

| Indicator                               |        | 2012  |        |        | 2013  |       |        | 2014  |       |        | 2015  |       |        | 2016  |        | <b>County % Change</b> |
|-----------------------------------------|--------|-------|--------|--------|-------|-------|--------|-------|-------|--------|-------|-------|--------|-------|--------|------------------------|
| m