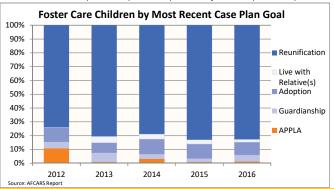

## **FOSTER CARE - GOALS**

All children in foster care have a court-ordered permanency goal, which directs the efforts of the child welfare agency toward a certain family outcome for each child. In addition to the court-ordered 'primary' goal, a 'concurrent' goal is put in place to ensure permanency is achieved if for some reason the primary goal cannot be met. This data provides information on the most recent primary goal for every child served in foster care during the federal fiscal year.