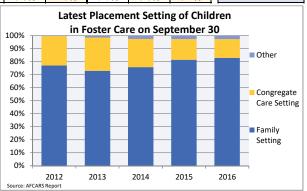

## **FOSTER CARE - SERVED**

Foster care is meant to be a temporary intervention to assure the safety and well-being of a child. A child who spends long periods in foster care is more likely than other children to drop out of school, have mental health challenges, and experience unemployment and/or homeless as an adult. The following shows the past five years of data regarding children served in foster care during each federal fiscal year.

| federal fiscal year.                                                       |                    | 2012               |                    |                    | 2013                  |                    |                       | 2014               |                    |                       | 2015                 |                    |                   | 2016               |                   | County % Change         |
|----------------------------------------------------------------------------|--------------------|--------------------|--------------------|--------------------|-----------------------|--------------------|-----------------------|--------------------|--------------------|-----------------------|----------------------|--------------------|-------------------|--------------------|-------------------|-------------------------|
| Indicator                                                                  | County             | Urban              | State              | County             | Urban                 | State              | County                | Urban              | State              | County                | Urban                | State              | County            | Urban              | State             | 2012 to 2016            |
| Unduplicated Number of Children Served                                     | County             | O Dun              | Otato              | County             | Ciban                 | Otato              | County                | Orban              | Otato              | County                | O Duii               | Otato              | Jounty            | Ciban              | Otato             |                         |
| All Children in Foster Care During the Year                                | 2,576              | 13,647             | 22,000             | 2,484              | 13,441                | 21,416             | 2,532                 | 14,249             | 22,510             | 2,408                 | 14,577               | 22,980             | 2,353             | 15,584             | 24,543            | -8.7%                   |
| (Rate per 1,000 children age 0-20)                                         | 8.8                | 7.0                | 6.5                | 8.4                | 6.9                   | 6.4                | 8.6                   | 7.4                | 6.7                | 8.2                   | 7.5                  | 6.8                | 8.0               | 8.0                | 7.3               |                         |
|                                                                            |                    |                    |                    |                    |                       |                    |                       | 1                  | 1                  |                       | 1                    |                    |                   |                    |                   |                         |
| By Age 0-2                                                                 | 40.00/             | 40.50/             | 40.00/             | 19.4%              | 40.00/                | 19.2%              | 40.00/                | 40.70/             | 40.40/             | 40.00/                | 40.40/               | 19.9%              | 00.40/            | 40.00/             | 20.2%             | 40.70/                  |
| 0-2<br>3-5                                                                 | 18.9%<br>14.7%     | 18.5%<br>15.3%     | 18.9%<br>15.6%     | 19.4%              | 18.6%<br>15.4%        | 15.9%              | 18.8%<br>16.3%        | 18.7%<br>16.9%     | 19.4%<br>16.8%     | 19.9%<br>15.9%        | 19.1%<br>17.2%       | 17.1%              | 22.1%<br>16.3%    | 18.8%<br>17.1%     | 20.2%<br>17.0%    | 16.7%<br>10.9%          |
| 6-8                                                                        | 10.1%              | 10.8%              | 10.8%              | 10.2%              | 11.5%                 | 11.5%              | 11.3%                 | 12.0%              | 12.3%              | 12.5%                 | 12.9%                | 12.9%              | 13.0%             | 13.3%              | 13.0%             | 29.3%                   |
| 9-11                                                                       | 8.7%               | 9.0%               | 8.9%               | 8.5%               | 9.2%                  | 8.9%               | 8.5%                  | 9.6%               | 9.5%               | 9.5%                  | 10.3%                | 10.0%              | 10.2%             | 11.3%              | 11.0%             | 18.3%                   |
| 12-14                                                                      | 11.8%              | 11.8%              | 12.0%              | 11.9%              | 11.4%                 | 11.4%              | 11.2%                 | 10.8%              | 10.9%              | 11.5%                 | 11.2%                | 11.4%              | 9.6%              | 11.2%              | 11.2%             | -18.9%                  |
| 15-17                                                                      | 24.1%              | 22.7%              | 23.3%              | 23.2%              | 22.0%                 | 22.3%              | 21.6%                 | 20.7%              | 21.4%              | 19.6%                 | 19.9%                | 20.4%              | 18.1%             | 19.2%              | 19.6%             | -25.0%                  |
| 18-20                                                                      | 11.7%              | 12.0%              | 10.5%              | 12.6%              | 12.0%                 | 10.7%              | 12.2%                 | 11.1%              | 9.8%               | 11.0%                 | 9.3%                 | 8.3%               | 10.7%             | 9.1%               | 7.9%              | -9.0%                   |
| Infants (age 0-1)                                                          | 12.0%              | 11.6%              | 12.2%              | 11.7%              | 11.3%                 | 11.9%              | 12.2%                 | 11.9%              | 12.5%              | 12.5%                 | 12.0%                | 12.8%              | 14.7%             | 11.5%              | 12.8%             | 21.8%                   |
| Youth (age 13+)                                                            | 44.3%              | 43.5%              | 42.4%              | 44.5%              | 42.3%                 | 41.5%              | 42.0%                 | 39.5%              | 38.9%              | 38.8%                 | 37.1%                | 36.7%              | 35.9%             | 36.2%              | 35.5%             | -19.1%                  |
| By Race and Ethnicity                                                      |                    |                    |                    | I                  |                       |                    |                       |                    |                    | I                     |                      |                    |                   |                    |                   |                         |
| Non-Hispanic White                                                         | 31.8%              | 27.3%              | 43.3%              | 21.8%              | 25.7%                 | 41.8%              | 25.3%                 | 26.8%              | 42.3%              | 21.3%                 | 25.5%                | 40.9%              | 34.0%             | 27.1%              | 42.5%             | 7.2%                    |
| Non-Hispanic Black or African American                                     | 52.8%              | 47.8%              | 34.9%              | 32.4%              | 47.9%                 | 34.8%              | 41.5%                 | 48.7%              | 35.2%              | 34.7%                 | 47.6%                | 34.6%              | 46.3%             | 49.8%              | 35.3%             | -12.3%                  |
| Non-Hispanic Other Race                                                    | 12.8%              | 9.4%               | 6.5%               | 42.0%              | 10.1%                 | 7.0%               | 27.3%                 | 5.9%               | 4.4%               | 39.5%                 | 8.0%                 | 5.9%               | 13.8%             | 4.2%               | 3.3%              | 8.1%                    |
| Non-Hispanic Two or More Races                                             | 2.5%               | 2.9%               | 3.2%               | 2.9%               | 3.2%                  | 3.9%               | 4.6%                  | 4.7%               | 4.9%               | 3.3%                  | 4.3%                 | 5.3%               | 4.3%              | 4.3%               | 5.4%              | 74.5%                   |
| Hispanic or Latino                                                         | 0.2%               | 12.7%              | 12.0%              | 0.9%               | 13.0%                 | 12.5%              | 1.3%                  | 13.8%              | 13.1%              | 1.2%                  | 14.7%                | 13.4%              | 1.5%              | 14.6%              | 13.4%             | 857.9%                  |
| Pro O conden                                                               |                    |                    |                    | 1                  | 1                     |                    |                       | 1                  |                    | 1                     | 1                    |                    |                   | 1                  |                   |                         |
| By Gender                                                                  | 48.8%              | 50.0%              | 50.5%              | 49.1%              | 50.1%                 | 50.8%              | 48.1%                 | 50.2%              | 50.8%              | 51.1%                 | 50.4%                | 51.0%              | 50.8%             | 50.3%              | 51.2%             | 4.1%                    |
| Male<br>Female                                                             | 51.2%              | 50.0%              | 49.5%              | 50.9%              | 49.9%                 | 49.2%              | 51.9%                 | 49.8%              | 49.2%              | 48.9%                 | 49.6%                | 49.0%              | 49.2%             | 49.7%              | 48.8%             | -3.9%                   |
| - Temale                                                                   | 31.270             | 30.070             | 43.570             | 30.370             | 43.370                | 43.270             | 31.370                | 43.070             | 43.270             | 40.370                | 49.070               | 43.070             | 43.270            | <del>4</del> 3.770 | 40.070            | -5.970                  |
| By First Placement Setting                                                 |                    |                    |                    |                    |                       |                    |                       |                    |                    |                       |                      |                    |                   |                    |                   |                         |
| Family Setting                                                             | 76.0%              | 72.4%              | 72.8%              | 71.9%              | 72.9%                 | 73.4%              | 74.3%                 | 76.1%              | 75.8%              | 78.7%                 | 78.1%                | 77.1%              | 84.0%             | 79.9%              | 79.0%             | 10.5%                   |
| Pre-adoptive Home                                                          | 0.3%               | 3.3%               | 3.2%               | 0.4%               | 3.9%                  | 3.4%               | 1.6%                  | 4.1%               | 3.5%               | 1.8%                  | 3.6%                 | 3.1%               | 14.7%             | 6.0%               | 4.5%              | 4634.9%                 |
| Foster Family Home – Relative                                              | 35.3%              | 26.3%              | 24.4%              | 34.1%              | 26.5%                 | 24.8%              | 47.1%                 | 32.9%              | 29.6%              | 49.9%                 | 35.8%                | 31.5%              | 47.4%             | 37.7%              | 34.1%             | 34.4%                   |
| Foster Family Home – Non-Relative                                          | 40.4%              | 42.8%              | 45.2%              | 37.4%              | 42.5%<br><b>20.2%</b> | 45.2%              | 25.6%<br><b>23.3%</b> | 39.1%              | 42.7%              | 27.0%<br><b>18.7%</b> | 38.7%                | 42.5%              | 21.8%             | 36.2%              | 40.5%             | -45.9%                  |
| Congregate Care Setting<br>Group Home                                      | <b>23.4%</b> 19.2% | <b>21.1%</b> 11.8% | <b>20.6%</b> 12.5% | <b>26.8%</b> 22.5% | 11.4%                 | <b>19.6%</b> 12.1% | 23.3%<br>19.2%        | <b>18.2%</b> 10.5% | <b>18.3%</b> 11.6% | 14.4%                 | <b>16.4%</b><br>9.1% | <b>17.1%</b> 10.5% | <b>13.5%</b> 8.8% | <b>15.2%</b> 7.5%  | <b>15.8%</b> 9.1% | <b>-42.5%</b><br>-54.0% |
| Institution                                                                | 4.2%               | 9.3%               | 8.0%               | 4.3%               | 8.8%                  | 7.5%               | 4.0%                  | 7.7%               | 6.8%               | 4.3%                  | 7.4%                 | 6.6%               | 4.6%              | 7.7%               | 6.8%              | 9.5%                    |
| Supervised Independent Living                                              | 0.4%               | 2.3%               | 1.8%               | 0.7%               | 2.6%                  | 2.0%               | 2.3%                  | 2.4%               | 1.9%               | 2.6%                  | 2.0%                 | 1.7%               | 2.5%              | 1.9%               | 1.6%              | 545.9%                  |
| Runaway                                                                    | 0.2%               | 1.9%               | 1.4%               | 0.6%               | 2.4%                  | 1.8%               | 0.2%                  | 1.4%               | 1.2%               | 0.0%                  | 1.7%                 | 1.3%               | 0.0%              | 1.9%               | 1.4%              | -72.6%                  |
| Trial Home Visit                                                           | 0.0%               | 2.3%               | 3.4%               | 0.0%               | 1.9%                  | 3.2%               | 0.0%                  | 1.9%               | 2.8%               | 0.0%                  | 1.9%                 | 2.9%               | 0.0%              | 1.1%               | 2.2%              | -                       |
| Oblighes Fotodon Fotodo Ocea                                               |                    |                    |                    | 1                  | 1                     |                    | 1                     | l                  |                    | 1                     | ı                    |                    | 1                 | 1                  |                   |                         |
| Children Entering Foster Care All Entries into Foster Care During the Year | 1,214              | 5,756              | 9,793              | 1,083              | 5,577                 | 9,306              | 1.086                 | 6,295              | 10,364             | 1,041                 | 6,327                | 10,387             | 1,022             | 6,153              | 10,567            | -15.8%                  |
| All Elitiles lillo Foster Care builing the Teal                            | 1,214              | 3,730              | 9,793              | 1,003              | 3,377                 | 9,300              | 1,000                 |                    |                    | <b>.</b>              |                      |                    | #                 | · '                |                   | -13.070                 |
| 3,000                                                                      | County             | Foster C           | are Servi          | ces                |                       |                    |                       | Per                | cent of A          | II Childre            | en Serve             | d by Plac          | ement Se          | etting, 20         | 16                |                         |
|                                                                            |                    |                    |                    |                    |                       | plicated           |                       | County             |                    |                       |                      |                    |                   |                    |                   |                         |
| 2,500 Children Served                                                      |                    |                    |                    |                    |                       |                    |                       |                    |                    |                       |                      |                    |                   |                    |                   |                         |
| 2,000                                                                      |                    |                    |                    |                    |                       | u                  |                       |                    |                    |                       |                      |                    |                   |                    |                   |                         |
| 1,500                                                                      |                    |                    |                    |                    | Exits                 |                    |                       | Urban              |                    |                       |                      |                    |                   |                    |                   |                         |
|                                                                            |                    |                    | _                  |                    |                       |                    |                       | -                  |                    |                       |                      |                    |                   |                    |                   |                         |
| 1,000                                                                      |                    |                    |                    | •                  |                       |                    |                       | State              |                    |                       |                      |                    |                   |                    |                   |                         |
| 500                                                                        |                    |                    |                    |                    | All En                | tries              |                       |                    |                    |                       |                      |                    |                   |                    |                   |                         |
| 0                                                                          |                    | 1                  |                    |                    |                       |                    |                       | 0%                 | 5                  | 20%                   | 40%                  | 609                | %                 | 80%                | 100%              |                         |
| 2012<br>Source: AFCARS Report                                              | 2013               | 2014               | 201                | 5 20               | 016                   |                    |                       | Source: AFCAR      | Family Settii      | ng 🛄                  | Group Hom<br>Con     | gregate Care       | Institution J     | Oth                | er                |                         |
| Source, Arcans Redort                                                      |                    |                    |                    |                    |                       |                    |                       | Jouice, Arcak      | J. NEUVIL          |                       |                      |                    |                   |                    |                   |                         |