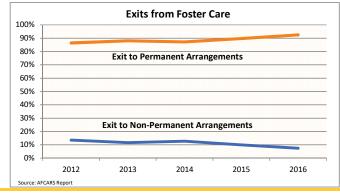

2.0  | 5.0   | 17.5  | 28.1  | 6.7   | 3.8   | 18.3  | 7.6   | -15.4%  |
| Runaway                                        | 1.8%  | 3.9%  | 2.4%  | 0.8%  | 0.4%  | 0.5%  | 3.0%  | 1.6%  | 1.1%  | 1.8%  | 2.1%  | 1.3%  | 1.2%  | 1.0%  | 0.7%  | -35.5%  |
| (number of months until running away)          | 12.5  | 16.3  | 4.8   | 8.3   | 14.7  | 14.9  | 22.0  | 35.2  | 13.2  | 13.1  | 14.1  | 15.5  | 10.3  | 10.0  | 11.2  | -17.3%  |
| Death of Child                                 | 0.1%  | 0.1%  | 0.1%  | 0.2%  | 0.3%  | 0.2%  | 0.0%  | 0.1%  | 0.1%  | 0.2%  | 0.1%  | 0.1%  | 0.1%  | 0.1%  | 0.1%  | 24.1%   |
| (number of months until death of a child)      | 0.5   | 22.4  | 4.7   | 21.3  | 23.5  | 11.9  | 0.0   | 59.1  | 30.9  | 12.5  | 10.8  | 4.9   | 15.9  | 15.0  | 13.2  | 3350.0% |





### **FOSTER CARE - REMAINING IN CARE**

Data on children remaining in foster care provides information on children who did not leave foster care during the year but are still in foster care on the last day of the federal fiscal year. This data includes all children in foster care on September 30. Some of these children may have just entered foster care days prior to the end of the fiscal year and others may have been in foster care for many years.

| County | Urban                                                                                                                 | State