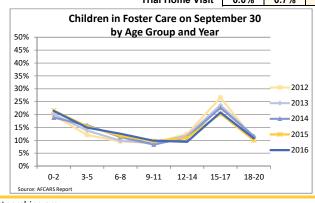

## **FOSTER CARE - SERVED**

Foster care is meant to be a temporary intervention to assure the safety and well-being of a child. A child who spends long periods in foster care is more likely than other children to drop out of school, have mental health challenges, and experience unemployment and/or homeless as an adult. The following shows the past five years of data regarding children served in foster care during each federal fiscal year.

| federal fiscal year.                                                       |                    | 2012               |                    |                    | 2013                  |                    |                       | 2014               |                    |                       | 2015                 |                    |                   | 2016               |                   | County % Change         |
|----------------------------------------------------------------------------|--------------------|--------------------|--------------------|--------------------|-----------------------|--------------------|-----------------------|--------------------|--------------------|-----------------------|----------------------|--------------------|-------------------|--------------------|-------------------|-------------------------|
| Indicator                                                                  | County             | Urban              | State              | County             | Urban                 | State              | County                | Urban              | State              | County                | Urban                | State              | County            | Urban              | State             | 2012 to 2016            |
| Unduplicated Number of Children Served                                     | County             | O Dun              | Otato              | County             | Ciban                 | Otato              | County                | Orban              | Otato              | County                | O Duii               | Otato              | Jounty            | Ciban              | Otato             |                         |
| All Children in Foster Care During the Year                                | 2,576              | 13,647             | 22,000             | 2,484              | 13,441                | 21,416             | 2,532                 | 14,249             | 22,510             | 2,408                 | 14,577               | 22,980             | 2,353             | 15,584             | 24,543            | -8.7%                   |
| (Rate per 1,000 children age 0-20)                                         | 8.8                | 7.0                | 6.5                | 8.4                | 6.9                   | 6.4                | 8.6                   | 7.4                | 6.7                | 8.2                   | 7.5                  | 6.8                | 8.0               | 8.0                | 7.3               |                         |
|                                                                            |                    |                    |                    |                    |                       |                    |                       | 1                  | 1                  |                       | 1                    |                    |                   |                    |                   |                         |
| By Age 0-2                                                                 | 40.00/             | 40.50/             | 40.00/             | 19.4%              | 40.00/                | 19.2%              | 40.00/                | 40.70/             | 40.40/             | 40.00/                | 40.40/               | 19.9%              | 00.40/            | 40.00/             | 20.2%             | 40.70/                  |
| 0-2<br>3-5                                                                 | 18.9%<br>14.7%     | 18.5%<br>15.3%     | 18.9%<br>15.6%     | 19.4%              | 18.6%<br>15.4%        | 15.9%              | 18.8%<br>16.3%        | 18.7%<br>16.9%     | 19.4%<br>16.8%     | 19.9%<br>15.9%        | 19.1%<br>17.2%       | 17.1%              | 22.1%<br>16.3%    | 18.8%<br>17.1%     | 20.2%<br>17.0%    | 16.7%<br>10.9%          |
| 6-8                                                                        | 10.1%              | 10.8%              | 10.8%              | 10.2%              | 11.5%                 | 11.5%              | 11.3%                 | 12.0%              | 12.3%              | 12.5%                 | 12.9%                | 12.9%              | 13.0%             | 13.3%              | 13.0%             | 29.3%                   |
| 9-11                                                                       | 8.7%               | 9.0%               | 8.9%               | 8.5%               | 9.2%                  | 8.9%               | 8.5%                  | 9.6%               | 9.5%               | 9.5%                  | 10.3%                | 10.0%              | 10.2%             | 11.3%              | 11.0%             | 18.3%                   |
| 12-14                                                                      | 11.8%              | 11.8%              | 12.0%              | 11.9%              | 11.4%                 | 11.4%              | 11.2%                 | 10.8%              | 10.9%              | 11.5%                 | 11.2%                | 11.4%              | 9.6%              | 11.2%              | 11.2%             | -18.9%                  |
| 15-17                                                                      | 24.1%              | 22.7%              | 23.3%              | 23.2%              | 22.0%                 | 22.3%              | 21.6%                 | 20.7%              | 21.4%              | 19.6%                 | 19.9%                | 20.4%              | 18.1%             | 19.2%              | 19.6%             | -25.0%                  |
| 18-20                                                                      | 11.7%              | 12.0%              | 10.5%              | 12.6%              | 12.0%                 | 10.7%              | 12.2%                 | 11.1%              | 9.8%               | 11.0%                 | 9.3%                 | 8.3%               | 10.7%             | 9.1%               | 7.9%              | -9.0%                   |
| Infants (age 0-1)                                                          | 12.0%              | 11.6%              | 12.2%              | 11.7%              | 11.3%                 | 11.9%              | 12.2%                 | 11.9%              | 12.5%              | 12.5%                 | 12.0%                | 12.8%              | 14.7%             | 11.5%              | 12.8%             | 21.8%                   |
| Youth (age 13+)                                                            | 44.3%              | 43.5%              | 42.4%              | 44.5%              | 42.3%                 | 41.5%              | 42.0%                 | 39.5%              | 38.9%              | 38.8%                 | 37.1%                | 36.7%              | 35.9%             | 36.2%              | 35.5%             | -19.1%                  |
| By Race and Ethnicity                                                      |                    |                    |                    | I                  |                       |                    |                       |                    |                    | I                     |                      |                    |                   |                    |                   |                         |
| Non-Hispanic White                                                         | 31.8%              | 27.3%              | 43.3%              | 21.8%              | 25.7%                 | 41.8%              | 25.3%                 | 26.8%              | 42.3%              | 21.3%                 | 25.5%                | 40.9%              | 34.0%             | 27.1%              | 42.5%             | 7.2%                    |
| Non-Hispanic Black or African American                                     | 52.8%              | 47.8%              | 34.9%              | 32.4%              | 47.9%                 | 34.8%              | 41.5%                 | 48.7%              | 35.2%              | 34.7%                 | 47.6%                | 34.6%              | 46.3%             | 49.8%              | 35.3%             | -12.3%                  |
| Non-Hispanic Other Race                                                    | 12.8%              | 9.4%               | 6.5%               | 42.0%              | 10.1%                 | 7.0%               | 27.3%                 | 5.9%               | 4.4%               | 39.5%                 | 8.0%                 | 5.9%               | 13.8%             | 4.2%               | 3.3%              | 8.1%                    |
| Non-Hispanic Two or More Races                                             | 2.5%               | 2.9%               | 3.2%               | 2.9%               | 3.2%                  | 3.9%               | 4.6%                  | 4.7%               | 4.9%               | 3.3%                  | 4.3%                 | 5.3%               | 4.3%              | 4.3%               | 5.4%              | 74.5%                   |
| Hispanic or Latino                                                         | 0.2%               | 12.7%              | 12.0%              | 0.9%               | 13.0%                 | 12.5%              | 1.3%                  | 13.8%              | 13.1%              | 1.2%                  | 14.7%                | 13.4%              | 1.5%              | 14.6%              | 13.4%             | 857.9%                  |
| Pro O conden                                                               |                    |                    |                    | 1                  | 1                     |                    |                       | 1                  |                    | 1                     | 1                    |                    |                   | 1                  |                   |                         |
| By Gender                                                                  | 48.8%              | 50.0%              | 50.5%              | 49.1%              | 50.1%                 | 50.8%              | 48.1%                 | 50.2%              | 50.8%              | 51.1%                 | 50.4%                | 51.0%              | 50.8%             | 50.3%              | 51.2%             | 4.1%                    |
| Male<br>Female                                                             | 51.2%              | 50.0%              | 49.5%              | 50.9%              | 49.9%                 | 49.2%              | 51.9%                 | 49.8%              | 49.2%              | 48.9%                 | 49.6%                | 49.0%              | 49.2%             | 49.7%              | 48.8%             | -3.9%                   |
| - Temale                                                                   | 31.270             | 30.070             | 43.570             | 30.370             | 43.370                | 43.270             | 31.370                | 43.070             | 43.270             | 40.370                | 49.070               | 43.070             | 43.270            | <del>4</del> 3.770 | 40.070            | -5.970                  |
| By First Placement Setting                                                 |                    |                    |                    |                    |                       |                    |                       |                    |                    |                       |                      |                    |                   |                    |                   |                         |
| Family Setting                                                             | 76.0%              | 72.4%              | 72.8%              | 71.9%              | 72.9%                 | 73.4%              | 74.3%                 | 76.1%              | 75.8%              | 78.7%                 | 78.1%                | 77.1%              | 84.0%             | 79.9%              | 79.0%             | 10.5%                   |
| Pre-adoptive Home                                                          | 0.3%               | 3.3%               | 3.2%               | 0.4%               | 3.9%                  | 3.4%               | 1.6%                  | 4.1%               | 3.5%               | 1.8%                  | 3.6%                 | 3.1%               | 14.7%             | 6.0%               | 4.5%              | 4634.9%                 |
| Foster Family Home – Relative                                              | 35.3%              | 26.3%              | 24.4%              | 34.1%              | 26.5%                 | 24.8%              | 47.1%                 | 32.9%              | 29.6%              | 49.9%                 | 35.8%                | 31.5%              | 47.4%             | 37.7%              | 34.1%             | 34.4%                   |
| Foster Family Home – Non-Relative                                          | 40.4%              | 42.8%              | 45.2%              | 37.4%              | 42.5%<br><b>20.2%</b> | 45.2%              | 25.6%<br><b>23.3%</b> | 39.1%              | 42.7%              | 27.0%<br><b>18.7%</b> | 38.7%                | 42.5%              | 21.8%             | 36.2%              | 40.5%             | -45.9%                  |
| Congregate Care Setting<br>Group Home                                      | <b>23.4%</b> 19.2% | <b>21.1%</b> 11.8% | <b>20.6%</b> 12.5% | <b>26.8%</b> 22.5% | 11.4%                 | <b>19.6%</b> 12.1% | 23.3%<br>19.2%        | <b>18.2%</b> 10.5% | <b>18.3%</b> 11.6% | 14.4%                 | <b>16.4%</b><br>9.1% | <b>17.1%</b> 10.5% | <b>13.5%</b> 8.8% | <b>15.2%</b> 7.5%  | <b>15.8%</b> 9.1% | <b>-42.5%</b><br>-54.0% |
| Institution                                                                | 4.2%               | 9.3%               | 8.0%               | 4.3%               | 8.8%                  | 7.5%               | 4.0%                  | 7.7%               | 6.8%               | 4.3%                  | 7.4%                 | 6.6%               | 4.6%              | 7.7%               | 6.8%              | 9.5%                    |
| Supervised Independent Living                                              | 0.4%               | 2.3%               | 1.8%               | 0.7%               | 2.6%                  | 2.0%               | 2.3%                  | 2.4%               | 1.9%               | 2.6%                  | 2.0%                 | 1.7%               | 2.5%              | 1.9%               | 1.6%              | 545.9%                  |
| Runaway                                                                    | 0.2%               | 1.9%               | 1.4%               | 0.6%               | 2.4%                  | 1.8%               | 0.2%                  | 1.4%               | 1.2%               | 0.0%                  | 1.7%                 | 1.3%               | 0.0%              | 1.9%               | 1.4%              | -72.6%                  |
| Trial Home Visit                                                           | 0.0%               | 2.3%               | 3.4%               | 0.0%               | 1.9%                  | 3.2%               | 0.0%                  | 1.9%               | 2.8%               | 0.0%                  | 1.9%                 | 2.9%               | 0.0%              | 1.1%               | 2.2%              | -                       |
| Oblighes Fotodon Fotodo Ocea                                               |                    |                    |                    | 1                  | 1                     |                    | 1                     | l                  |                    | 1                     | ı                    |                    | 1                 | 1                  |                   |                         |
| Children Entering Foster Care All Entries into Foster Care During the Year | 1,214              | 5,756              | 9,793              | 1,083              | 5,577                 | 9,306              | 1.086                 | 6,295              | 10,364             | 1,041                 | 6,327                | 10,387             | 1,022             | 6,153              | 10,567            | -15.8%                  |
| All Elitiles lillo Foster Care builing the Teal                            | 1,214              | 3,730              | 9,793              | 1,003              | 3,377                 | 9,300              | 1,000                 |                    |                    | <b>.</b>              |                      |                    | #                 | · '                |                   | -13.070                 |
| 3,000                                                                      | County             | Foster C           | are Servi          | ces                |                       |                    |                       | Per                | cent of A          | II Childre            | en Serve             | d by Plac          | ement Se          | etting, 20         | 16                |                         |
|                                                                            |                    |                    |                    |                    |                       | plicated           |                       | County             |                    |                       |                      |                    |                   |                    |                   |                         |
| 2,500 Children Served                                                      |                    |                    |                    |                    |                       |                    |                       |                    |                    |                       |                      |                    |                   |                    |                   |                         |
| 2,000                                                                      |                    |                    |                    |                    |                       | u                  |                       |                    |                    |                       |                      |                    |                   |                    |                   |                         |
| 1,500                                                                      |                    |                    |                    |                    | Exits                 |                    |                       | Urban              |                    |                       |                      |                    |                   |                    |                   |                         |
|                                                                            |                    |                    | _                  |                    |                       |                    |                       | -                  |                    |                       |                      |                    |                   |                    |                   |                         |
| 1,000                                                                      |                    |                    |                    | •                  |                       |                    |                       | State              |                    |                       |                      |                    |                   |                    |                   |                         |
| 500                                                                        |                    |                    |                    |                    | All En                | tries              |                       |                    |                    |                       |                      |                    |                   |                    |                   |                         |
| 0                                                                          |                    | 1                  |                    |                    |                       |                    |                       | 0%                 | 5                  | 20%                   | 40%                  | 609                | %                 | 80%                | 100%              |                         |
| 2012<br>Source: AFCARS Report                                              | 2013               | 2014               | 201                | 5 20               | 016                   |                    |                       | Source: AFCAR      | Family Settii      | ng 🛄                  | Group Hom<br>Con     | gregate Care       | Institution J     | Oth                | er                |                         |
| Source, Arcans Redort                                                      |                    |                    |                    |                    |                       |                    |                       | Jouice, Arcak      | J. NEUVIL          |                       |                      |                    |                   |                    |                   |                         |